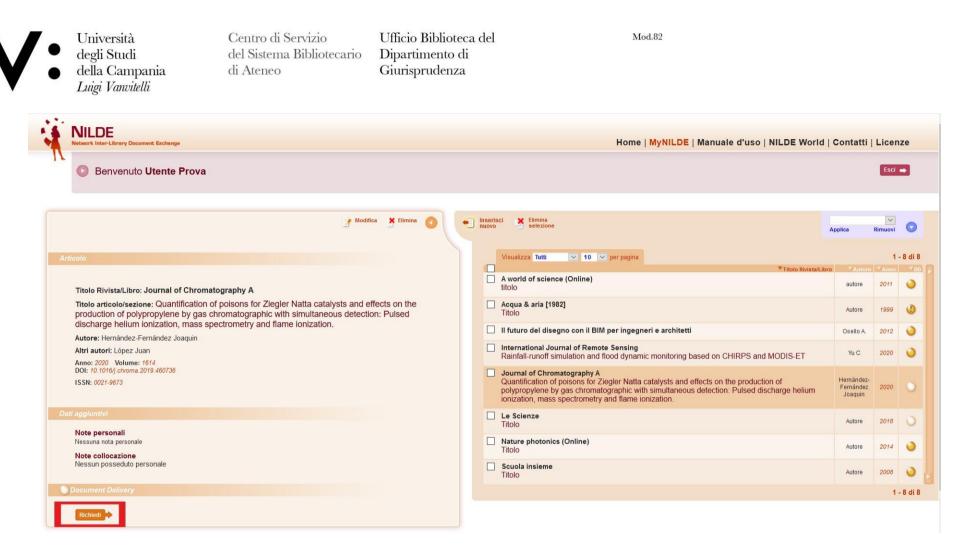

To request a saved document, click on the reference to view it in detail and, on the left-hand side at the bottom, click on Request.

| Università degli Studi | Viale A. Lincoln 5 | protocollo@pec.unicampania.it |
|------------------------|--------------------|-------------------------------|
| della Campania         | 81100 Caserta      | www.unicampania.it            |
| Luigi Vanvitelli       |                    |                               |

Figure 9: NILDE User Personal Area with details of the open bibliographic reference to be requested by clicking on 'Request'.

Università degli Studi della Campania Luigi Vanvitelli Viale A. Lincoln 5 81100 Caserta protocollo@pec.unicampania.it www.unicampania.it