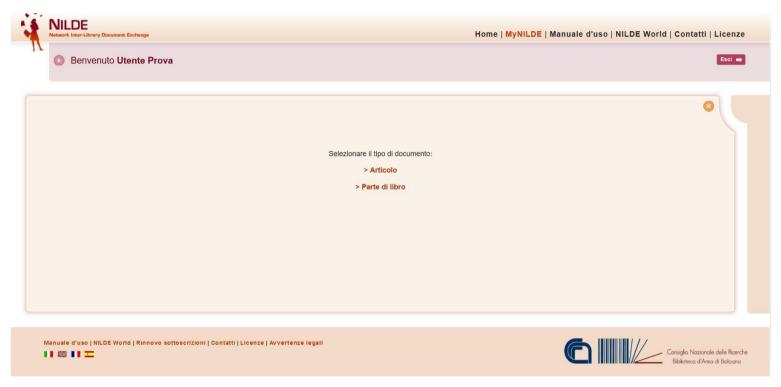

### How to make an application

You can insert a new reference in the bibliography by clicking on Insert New. Then select the document type. The fields to be completed vary depending on the type of document

Figure 5: Inserting or requesting a new document: selecting the type of document to be inserted or requested

Università degli Studi della Campania Luigi Vanvitelli Viale A. Lincoln 5 81100 Caserta

| <ul> <li>Università<br/>degli Studi</li> <li>della Campania<br/>Luigi Vanvitelli</li> </ul> | Centro di Servizio<br>del Sistema Bibliotecario<br>di Ateneo | Ufficio Biblioteca del<br>Dipartimento di<br>Giurisprudenza | Mod.82                                      |                        |
|---------------------------------------------------------------------------------------------|--------------------------------------------------------------|-------------------------------------------------------------|---------------------------------------------|------------------------|
| NILDE<br>Network Inter-Library Document Exchan                                              | Qe                                                           |                                                             | Home   MyNILDE   Manuale d'uso   NILDE Worl | d   Contatti   Licenze |
| Benvenuto Utente                                                                            | Prova                                                        |                                                             |                                             | Esci 🔿                 |
| Articolo<br>Titolo Rivista/Libro:<br>Titolo articolo/sezione:                               |                                                              |                                                             |                                             | *                      |
| Autore:                                                                                     | Altr                                                         | i autori:                                                   |                                             |                        |
| Anno: Volume: Abstract:                                                                     | Fascicolo: Pag. iniziale: P                                  | ag. finale:                                                 |                                             |                        |
| DOI: 10. / ISSN:                                                                            | : Editore: Luogo di e                                        | dizione: SID: PMIC                                          | Publiced 17                                 |                        |